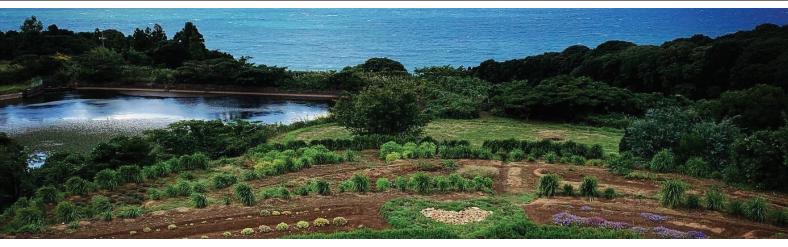

#### 「季節の香り」を感じる旬のボタニカルを使用し四季ごとに蒸留

2019年 山口県長門市油谷で新しい挑戦をはじめた「Neo Blue Distillery」様々な形で人と結びつくお酒が作りたいという思いが重なり Ch.igai Takahaと今までにないクラフトジンを目指しました

山口県長門市油谷(ゆや)は、本州の最西北端にあり 東後畑棚田は「日本の棚田百選」にも選ばれる景勝地 海底火山が隆起して出来た山口県は、石灰と鉄分を多く含む日本では稀有な土地であり 耕作放棄された棚田を利用し無農薬のハーブを栽培しています ボタニカルはすべて無農薬にこだわり 今までにない唯一無二のジンの世界を感じてください

## 油谷に吹く風や海、山そして花段を感じてほしい