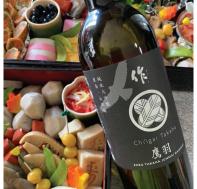

#### 世界の人に日本の素晴らしさを伝えたい

Ch.igai Takahaが思い描く日本酒に賛同していただけた「作」ブランドで知られる 三重県鈴鹿の日本酒蔵「清水清三郎商店」とのコラボレーションが実現しました。

Ch.igai Takaha 作 鷹羽が目指したコンセプトは「変化を楽しむ」 瓶詰め直後は華やかさのある「香り」を楽しみ 落ち着かせてからは十分に引き出した「旨味」を楽しむ 「ワインラバーにこそ飲んで欲しい」日本酒が誕生しました。 ワイングラスで楽しむ日本酒としてお楽しみいただければと思っています

### 作 鷹羽 純米吟醸

洋梨や青りんごを思わせる上品な香りとともに喉の奥に爽やかで心地よい 後味が豊かに広がり、透明感のある旨みはエレガントな印象を残します。 余韻に米の旨味が感じられ、飲み飽きしない程よい味わいです。

使用米: 山田錦 精米歩合:55% アルコール分:15度

希望小売価格(税込): 5,500円

(Ch.igai Takaha 作鷹羽オリジナル 紙箱入)