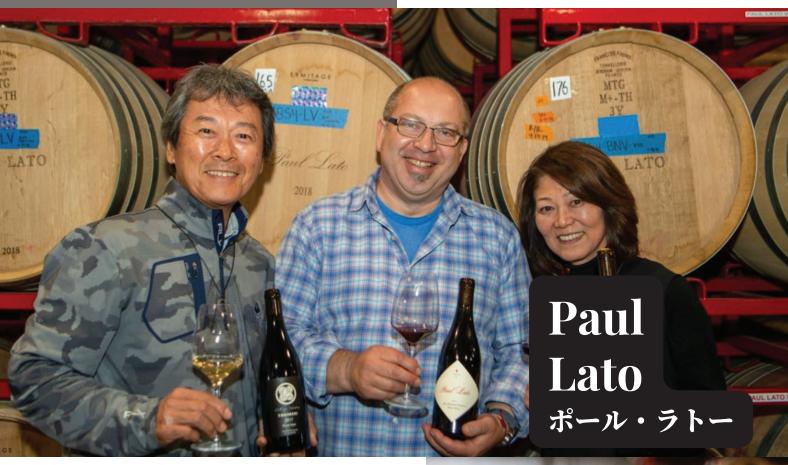

# Ch.igai Takaha KANJIシリーズ

2011 年10 月にワイン漫画『神の雫』に掲載されて以来、皆様から愛されてきた KANJIシリーズ。醸造家 グレッグ・ブリューワー氏の退任により、そのあとを 引き継ぐこととなったポール・ラト氏。

Ch.igai Takahaの新たな歴史がここに始まる

Ch.igai Takaha KANJIワイン【第三章】 ブランドテーマは「温故知新」

熟したカシスに甘やかなニュアンスのブラックチェリーのアロマ チョコレートにヴァニラやクローブ、僅かにミンティなニュアンスもある 凝縮感は強く、骨格も引き締まっておりタンニンはキメが細かく、 フレッシュな酸味と共に果実感ともバランスが良い ドライでややスパイシーな余韻を持つ <シャトー・イガイタカハ公式テイスター大越 基裕 氏コメント>