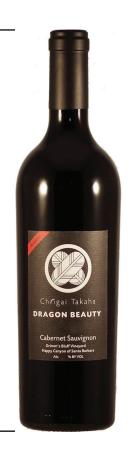

#### Dragon Beauty Cabernet Sauvignon Grimm's Bluff Vineyard Happy Canyon of Santa Barbara 2016

産地であるHappy CanyonはSanta Barbaraは、高地の為温かく、カベルネ・ ソーヴィニヨンの栽培には適し地域的にもNapa Valleyにも引けを取らない生産地区。 なかでもGrimm's Bluff Vinyardは、100%バイオダイナミック農法で栽培されており 今やこの地区で一番高値でブドウが取引される話題の畑です。

完熟したチェリー、ブラックベリー、カシス。口当たり滑らかなで溢れんばかりの果実味 を楽しめる豊潤系カベルネソーヴィニヨン。

> 品種:カベルネ・ソーヴィニヨン 容量:750ml 希望小売価格(税込): 16,500円