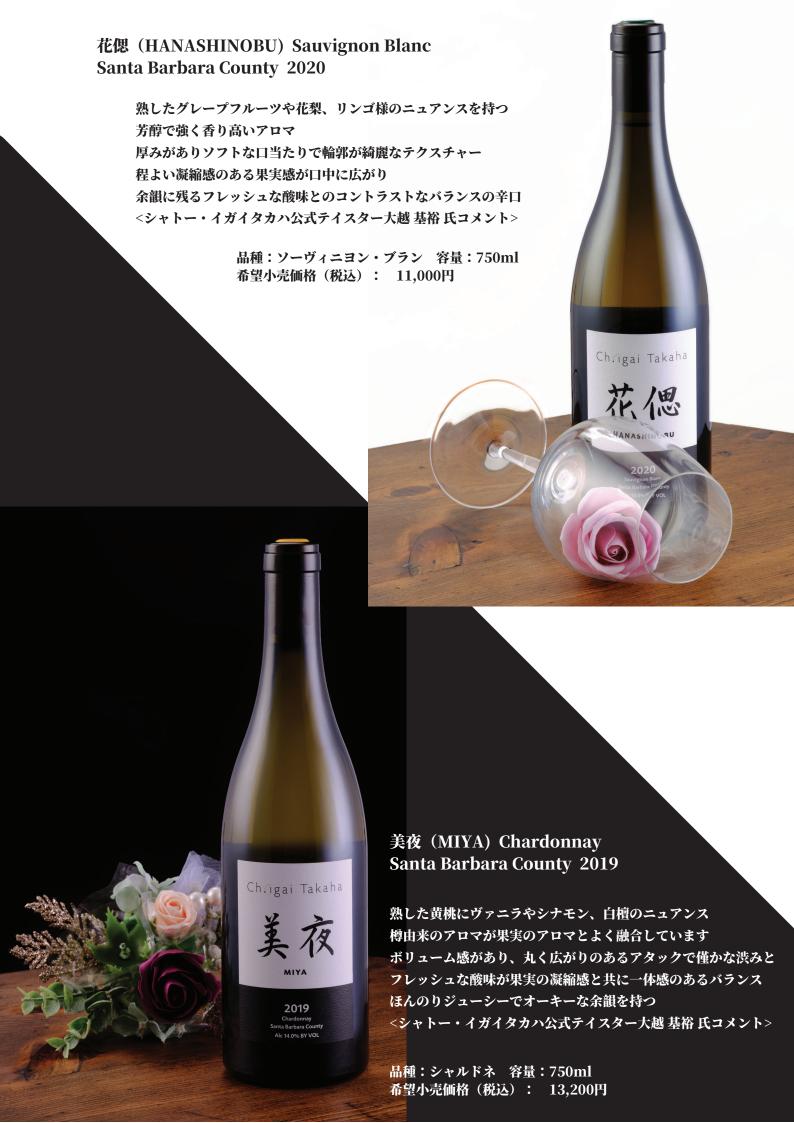

# Ch.igai Takaha KANJIシリーズ

シャトー・イガイタカハ フラッグシップワイン 日本女性の奥ゆかしさと真の強さ「パワフル&エレガンス」を表現 JAL国際線ファーストクラス採用ワイン

園(SONO) Pinot Noir Sta. Rita Hills 2019

熟したストロベリーやレッドプラムの芳醇で甘やかな香りが主体でクローブやシナモン、ヴァニラのニュアンスが ゆっくりと立ち昇ってきます。豊かな果実感がバランスの良い酸味とともにジューシーにそしてボリューミーに口 中に広がる。タンニンはよく溶け込んでおり、余韻も華やかなベリーに包まれる

品種:ピノ・ノワール 容量:750ml 希望小売価格(税込): 11,000円