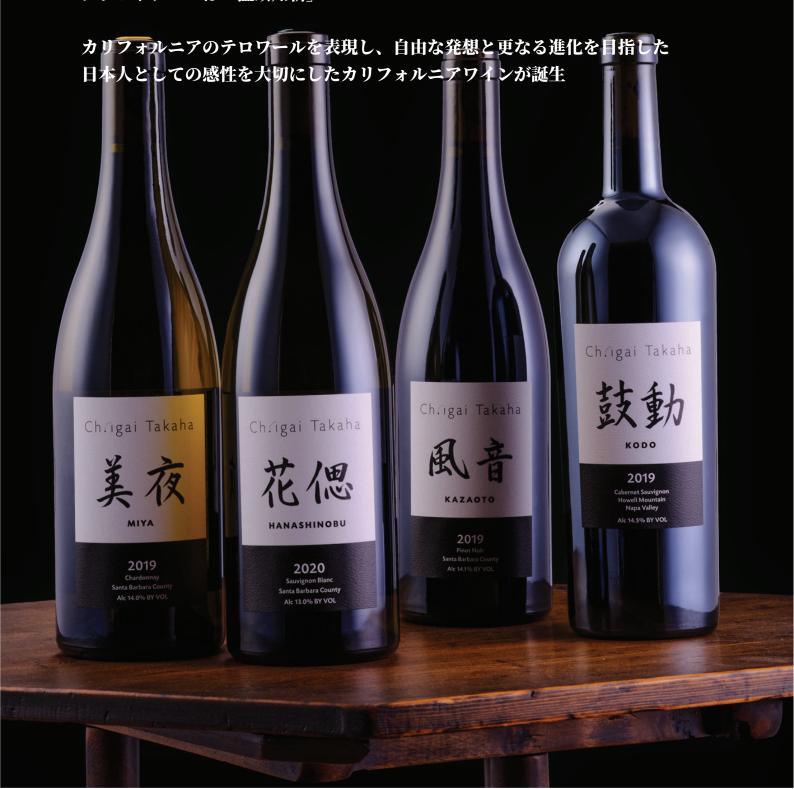

# Ch.igai Takaha KANJIシリーズ

シャトー・イガイタカハ フラッグシップワイン 日本女性の奥ゆかしさと真の強さ「パワフル&エレガンス」を表現 JAL国際線ファーストクラス採用ワイン

園(SONO) Pinot Noir Sta. Rita Hills 2019

熟したストロベリーやレッドプラムの芳醇で甘やかな香りが主体でクローブやシナモン、ヴァニラのニュアンスが ゆっくりと立ち昇ってきます。豊かな果実感がバランスの良い酸味とともにジューシーにそしてボリューミーに口 中に広がる。タンニンはよく溶け込んでおり、余韻も華やかなベリーに包まれる

# Ch.igai Takaha KANJIシリーズ

2011 年10 月にワイン漫画『神の雫』に掲載されて以来、皆様から愛されてきた KANJIシリーズ。醸造家 グレッグ・ブリューワー氏の退任により、そのあとを 引き継ぐこととなったポール・ラト氏。

Ch.igai Takahaの新たな歴史がここに始まる

Ch.igai Takaha KANJIワイン【第三章】 ブランドテーマは「温故知新」

熟したカシスに甘やかなニュアンスのブラックチェリーのアロマ チョコレートにヴァニラやクローブ、僅かにミンティなニュアンスもある 凝縮感は強く、骨格も引き締まっておりタンニンはキメが細かく、 フレッシュな酸味と共に果実感ともバランスが良い ドライでややスパイシーな余韻を持つ <シャトー・イガイタカハ公式テイスター大越 基裕 氏コメント>

品種:カベルネ・ソーヴィニョン 容量:750ml

希望小売価格(税込): 41,800円

**風音(KAZAOTO)Pinot Noir** Santa Barbara County 2019

熟したレッドチェリーやレッドプラムの様な甘やかな赤系 果実のアロマ

華やかで強く、ほんのりリコリスやクローブのニュアンスも 持ち合わせています

厚みがあり骨格もしっかり整ったバランスで果実感と酸味の ジューシーな味わいが口中に広がり芳醇な余韻となる <シャトー・イガイタカハ公式テイスター大越 基裕 氏コメント>