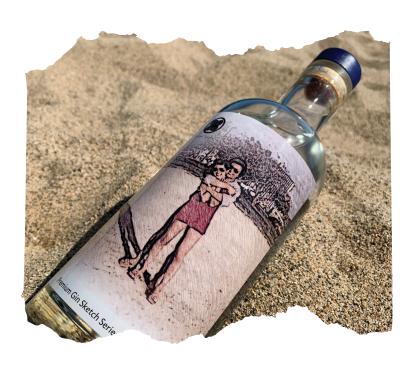

## **ICHIKORO**

"ICHIKORO"のメインボタニカルは 「プロヴァンス・ラベンダー」

奥出雲薔薇園の高級品種「さ姫」の甘く優雅で華やかな香りと情熱的で重厚な香りが透明感のある爽やかなラベンダーの香りと重なりリラックス感を感じさせる癒しのジンです

容量: 700ml

アルコール度数: 66度

希望小売価格(税込): 16,500円 (Ch.igai Takahaオリジナル木箱入)