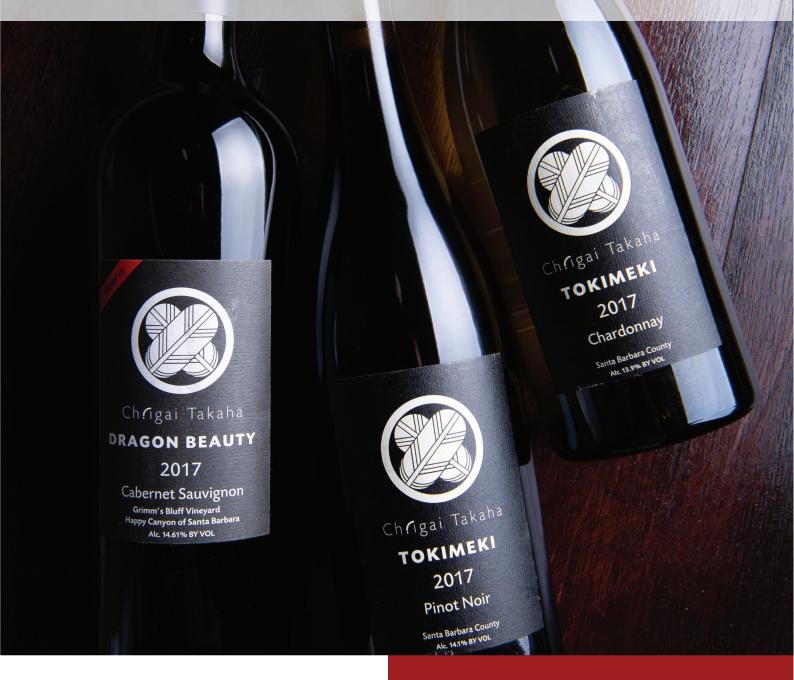

# Ch.igai Takaha 黒家紋シリーズ

#### TOKIMEKI Chardonnay Santa Barbara County 2017

黄桃にローストしたパイナップル。キャラメル様の ニュアンスがほんのり感じられる複雑なアロマを形成 し始めている。柔らかく、滑らかなテクスチャーで、 フレッシュな酸味が全体を引き締める味わい。 ヴァニラやナッツなどのフレーヴァーとともに 程よい厚みと凝縮度を持ち合わせながらもエレガント な余韻を持つ

品種:シャルドネ 容量:750ml 希望小売価格(税込): 8,800円

#### TOKIMEKI Pinot Noir Santa Barbara County 2017

熟したストロベリーやレッドプラムの芳醇で甘やかな香りが主体でクローブやシナモン、ヴァニラのニュアンスがゆっくりと立ち昇ってきます。豊かな果実感がバランスの良い酸味とともにジューシーにそしてボリューミーに口中に広がる。タンニンはよく溶け込んでおり、余韻も華やかなベリーに包まれる

品種:ピノ・ノワール 容量:750ml 希望小売価格(税込): 11,000円 "Sign to the Story" 3209 Blanc de Blancs Sparkling Wine Zotovich Vineyard Sta. Rita Hills 2015

品種:シャルドネ 容量:750ml 希望小売価格(税込): 11,000円

Dragon Beauty Cabernet Sauvignon Grimm's Bluff Vineyard Happy Canyon of Santa Barbara 2015

開園当初からバイオダイナミック、オーガニックを実践し注目を浴びているブドウ畑「グリムス・ブラフ・ヴィンヤード」のブドウを100%使用。 ブラックベリー、アメリカンチェリーといった熟度の高い果実味とハーブ、杉、なめし革といった複雑な香りが次々と感じます。2015年の特徴である、シルキーなタンニンと透明感を感じさせる酸味が、味わいに輪郭を作り洗練された気品あるボルドースタイル。アフターにほのかに香るフォアグラの香りが高級感を感じさせます。