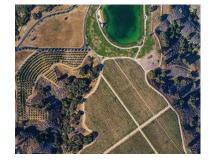

#### Grimm's Bluff Vineyard(グリムス・ブラフ・ヴィンヤード)

グリムス・ブラフ・ヴィンヤードは2012年に設立されました。

海抜850 mの高地、HappyCanyon AVAの南東に位置する246エーカーの敷地に 16.5エーカーの畑が広がります。畑はサンタイネズリバーを見下ろすことの 出来る険しい傾斜に位置し、昔の川だった上に堆積した砂岩質ローム層。 日中は暑く、夜間は涼しく、午後にはサンタ・イネズ・ヴァレーを西から吹き 下ろす風があり、ブドウ栽培に恵まれた土地です。

ヴィンヤードマネージャーに、トップバイオダイナミックコンサルタントであるPhilippe Codereyに依頼。設立前の2011年から、バイオダイナミック農法を導入し、フランスのブドウ栽培に関する膨大な知識を共有しながら、水の使用量を減らしたり、ワイナリーに電力を供給するためにソーラーパネルを設置しました。設立当初よりバイオダイナミック農法およびオーガニックの手法を実践しているワイナリーは非常に珍しく、グリムス・ブラフ・ヴィンヤードでは、すべての畑について除草剤、殺虫剤、人工肥料は一切使用していません。