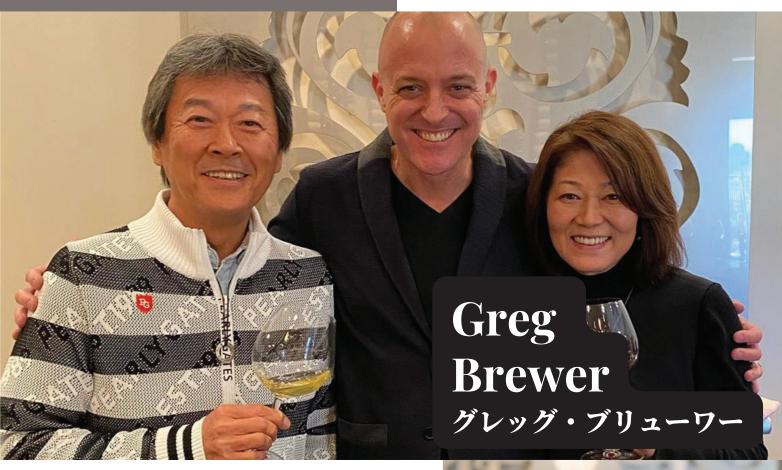

## KANJIシリーズ ワインメーカー 「サンタ・リタ・ヒルズこそが

僕のアイデンティティだ」

そう話すほどに、この大地に敬意を払い、真正面から向き合った ワイン造りを行っている。

「ワイン・メーカーになってといなかったら、寿司職人になって いた」と話すほどの日本贔屓。自身が造り出すワインには「日本 的精神」が宿っていると彼は語る

グレッグ氏は、カリフォルニア大学サンタバーバラ校でフランス語の 講師としてキャリアをスタートさせた後、1991年からサンタバーバ ラ・ワイナリーでワインメイキングのトレーニングを 受ける。

1996年にスティーブ・クリフトンと共に自身の名を冠したレーベル 「ブリュワー・クリフトン」を立ち上げた。1997年から2015年まで 「メルヴィル」のワインメーカーとしても活躍。

2020年12月Wine Enthusiast誌のベストワインメーカー

Wine Enthusiast's 2020 Wine Star Awards Winemaker of the Yearに選出され、見事世界一の栄冠に輝いた。