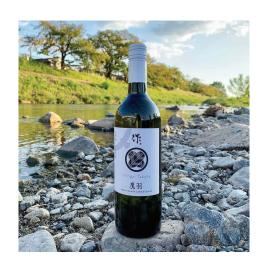

#### 世界の人に日本の素晴らしさを伝えたい

Ch.igai Takahaが思い描く日本酒に賛同していただけた「作」ブランドで知られる 三重県鈴鹿の日本酒蔵「清水清三郎商店」とのコラボレーションが実現しました。

Ch.igai Takaha 作 鷹羽が目指したコンセプトは「変化を楽しむ」 瓶詰め直後は華やかさのある「香り」を楽しみ 落ち着かせてからは十分に引き出した「旨味」を楽しむ 「ワインラバーにこそ飲んで欲しい」日本酒が誕生しました。 ワイングラスで楽しむ日本酒としてお楽しみいただければと思っています

### 作 鷹羽 純米吟醸

洋梨や青りんごを思わせる上品な香りとともに喉の奥に爽やかで心地よい 後味が豊かに広がり、透明感のある旨みはエレガントな印象を残します。 余韻に米の旨味が感じられ、飲み飽きしない程よい味わいです。

使用米: 山田錦 精米歩合:55% アルコール分:15度

希望小売価格(税込): 5,500円

(Ch.igai Takaha 作鷹羽オリジナル 紙箱入)