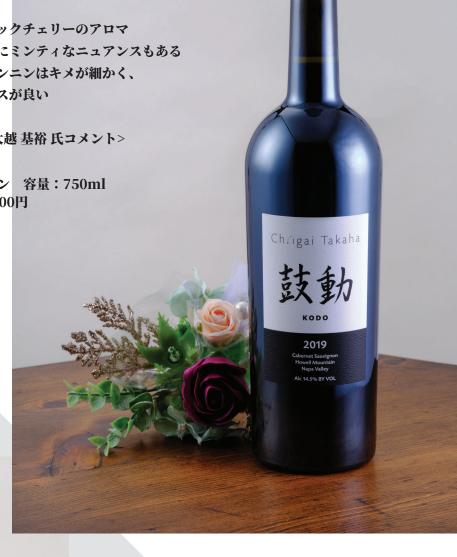

# Ch.igai Takaha KANJIシリーズ

2011 年10 月にワイン漫画『神の雫』に掲載されて以来、皆様から愛されてきた KANJIシリーズ。醸造家 グレッグ・ブリューワー氏の退任により、そのあとを 引き継ぐこととなったポール・ラト氏。

Ch.igai Takahaの新たな歴史がここに始まる

Ch.igai Takaha KANJIワイン【第三章】 ブランドテーマは「温故知新」

熟したカシスに甘やかなニュアンスのブラックチェリーのアロマ チョコレートにヴァニラやクローブ、僅かにミンティなニュアンスもある 凝縮感は強く、骨格も引き締まっておりタンニンはキメが細かく、 フレッシュな酸味と共に果実感ともバランスが良い ドライでややスパイシーな余韻を持つ <シャトー・イガイタカハ公式テイスター大越 基裕 氏コメント>

品種:カベルネ・ソーヴィニョン 容量:750ml

希望小売価格(税込): 41,800円

**風音(KAZAOTO)Pinot Noir** Santa Barbara County 2019

熟したレッドチェリーやレッドプラムの様な甘やかな赤系 果実のアロマ

華やかで強く、ほんのりリコリスやクローブのニュアンスも 持ち合わせています

厚みがあり骨格もしっかり整ったバランスで果実感と酸味の ジューシーな味わいが口中に広がり芳醇な余韻となる <シャトー・イガイタカハ公式テイスター大越 基裕 氏コメント>