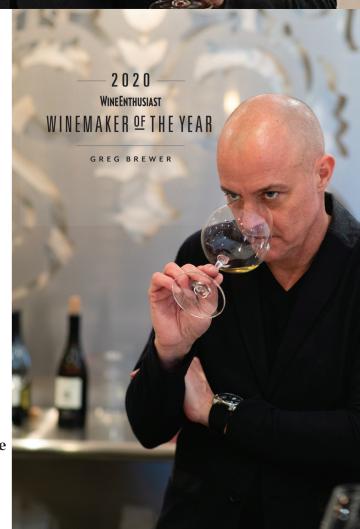

## KANJIシリーズ ワインメーカー 「サンタ・リタ・ヒルズこそが

僕のアイデンティティだ」

そう話すほどに、この大地に敬意を払い、真正面から向き合った ワイン造りを行っている。

「ワイン・メーカーになってといなかったら、寿司職人になって いた」と話すほどの日本贔屓。自身が造り出すワインには「日本 的精神」が宿っていると彼は語る

グレッグ氏は、カリフォルニア大学サンタバーバラ校でフランス語の 講師としてキャリアをスタートさせた後、1991年からサンタバーバ ラ・ワイナリーでワインメイキングのトレーニングを 受ける。

1996年にスティーブ・クリフトンと共に自身の名を冠したレーベル 「ブリュワー・クリフトン」を立ち上げた。1997年から2015年まで 「メルヴィル」のワインメーカーとしても活躍。

2020年12月Wine Enthusiast誌のベストワインメーカー

Wine Enthusiast's 2020 Wine Star Awards Winemaker of the Yearに選出され、見事世界一の栄冠に輝いた。