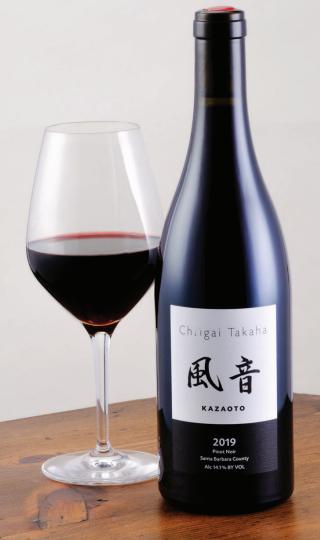

品種:カベルネ・ソーヴィニョン 容量:750ml

希望小売価格(税込): 41,800円

**風音(KAZAOTO)Pinot Noir** Santa Barbara County 2019

熟したレッドチェリーやレッドプラムの様な甘やかな赤系 果実のアロマ

華やかで強く、ほんのりリコリスやクローブのニュアンスも 持ち合わせています

厚みがあり骨格もしっかり整ったバランスで果実感と酸味の ジューシーな味わいが口中に広がり芳醇な余韻となる <シャトー・イガイタカハ公式テイスター大越 基裕 氏コメント>

品種:ピノ・ノワール 容量:750ml 希望小売価格(税込): 16,500円