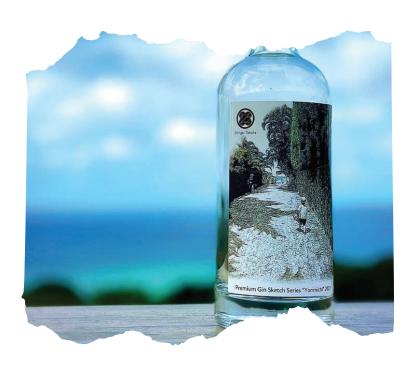

## **YORIMICHI**

"YORIMICHI"のメインボタニカルは 「柚子とベルガモット」

柚子ピールのほろ苦さとベルガモットの華やかさ、 ローズマリーやバジルのような爽やかな香り、艶の ある滑らかな質感と日本海を見渡す棚田の自然の」 優しい香りに癒されます

容量: 700ml

アルコール度数: 55度

希望小売価格(税込): 16,500円 (Ch.igai Takahaオリジナル木箱入)