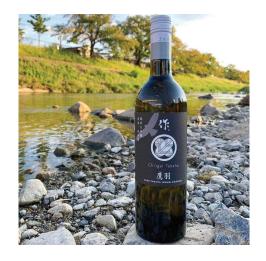

#### 世界の人に日本の素晴らしさを伝えたい

Ch.igai Takahaが思い描く日本酒に賛同していただけた「作」ブランドで知られる 三重県鈴鹿の日本酒蔵「清水清三郎商店」とのコラボレーションが実現しました。

Ch.igai Takaha 作 鷹羽が目指したコンセプトは「変化を楽しむ」 瓶詰め直後は華やかさのある「香り」を楽しみ 落ち着かせてからは十分に引き出した「旨味」を楽しむ 「ワインラバーにこそ飲んで欲しい」日本酒が誕生しました。 ワイングラスで楽しむ日本酒としてお楽しみいただければと思っています

## 作 鷹羽 純米大吟醸 東条山田錦

作 鷹羽 純米大吟醸は、特A地区の東条で栽培された最高級の山田錦のみを 使用した贅沢な限定酒。

特A地区は、フランスワインの最上級の格付けグランクリュと同じように、 兵庫県が山田錦の優良な土地に与えた格付けです。

米を磨きすぎず、コクのある日本酒をイメージし、造り上げた限定酒です。 酒米のそれぞれの良さを繊細に見極め、その魅力を引き出します。

豊かで華かさのある味わい、時間の経過とともに旨味のある深い余韻を 残す純米大吟醸酒。大ぶりのグラスで楽しむのがおすすめです。