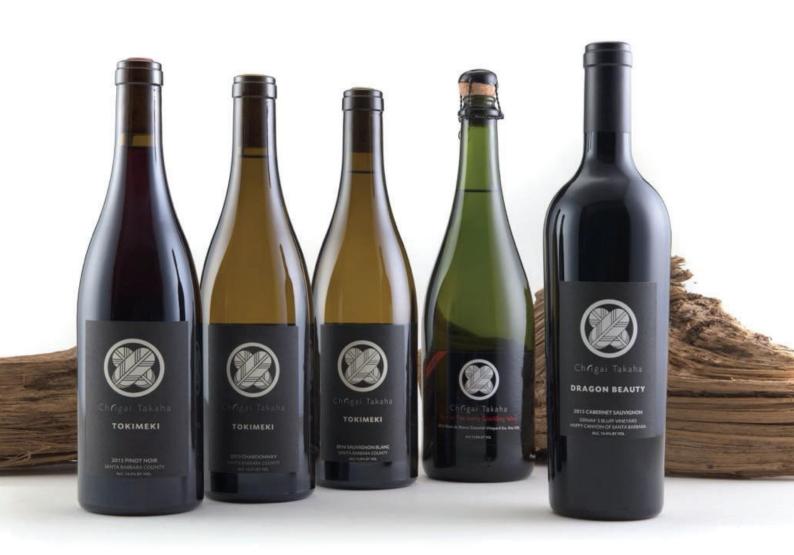

## 日本人としての愛と誇りと思いを込めて生まれた 生粋のカリフォルニアワイン

和テイストの食事に合うよう上品に造り上げられたその味わいから、まさに、 日本の文化『侘び・寂び』が感じられると高く評価され、JAL国際線ファーストクラスに 採用されるほか、高級ホテル、高級旅館、ミシュラン星付きレストランなどでオンリスト されるなど、今、注目のワイナリーです。

# Ch.igai Takaha Story

「いつかは嫁いで行くであろう

二人の娘達の結婚式を

二人のワインで祝ってやりたい」

「生まれ育った家庭だけは忘れないで」

シャトー・イガイタカハの始まりは 愛する娘を想う「親心」から

家紋である「丸に違い鷹羽」を シンボルに、ワイナリー名は、 Ch.igai Takaha (シャトー・イガイタカハ) と名付けました