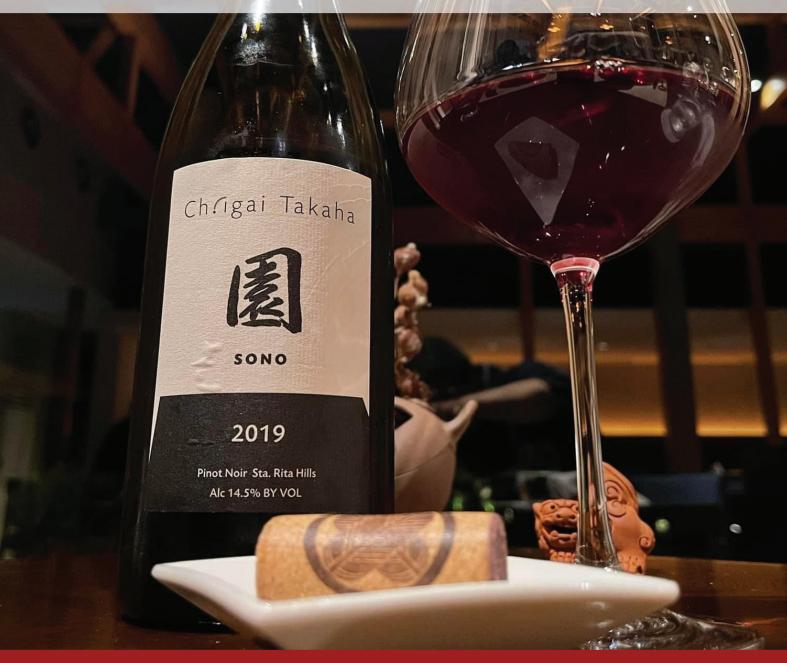

# Ch.igai Takaha KANJIシリーズ

シャトー・イガイタカハ フラッグシップワイン 日本女性の奥ゆかしさと真の強さ「パワフル&エレガンス」を表現 JAL国際線ファーストクラス採用ワイン

園(SONO) Pinot Noir Sta. Rita Hills 2019

熟したストロベリーやレッドプラムの芳醇で甘やかな香りが主体でクローブやシナモン、ヴァニラのニュアンスが ゆっくりと立ち昇ってきます。豊かな果実感がバランスの良い酸味とともにジューシーにそしてボリューミーに口 中に広がる。タンニンはよく溶け込んでおり、余韻も華やかなベリーに包まれる